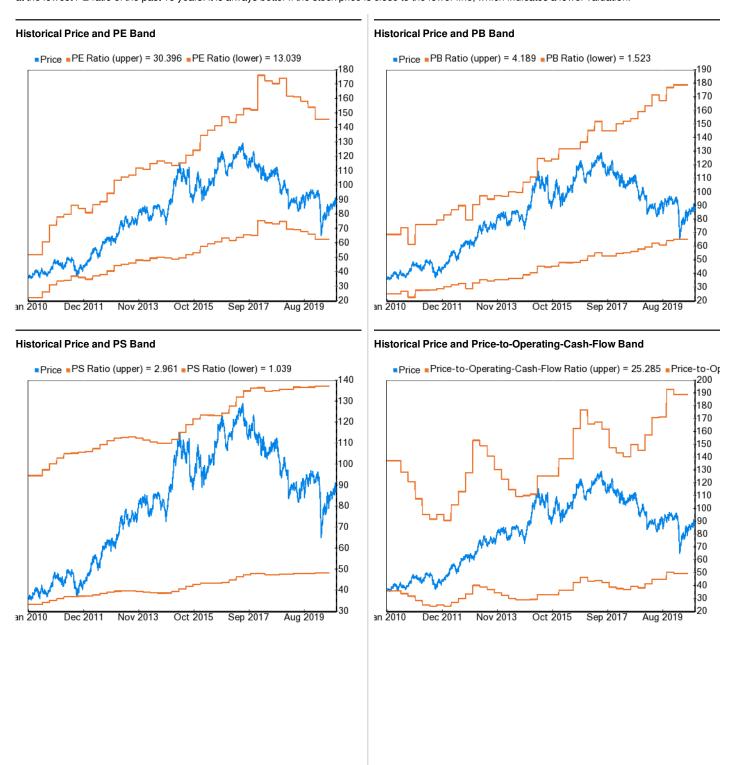

### **Valuation Bands**

In these charts the 15-year valuation bands of the price/earnings ratio (PE), price/book ratio (PB), price/sales ratio (PS) and price/operating-cash-flow ratio (POCF) are drawn together with the historical stock prices. For example, the upper line of the PE band is where the stock price would have been if it were always traded at the maximum PE ratio of the past 15 years. The lower line of the PE band is where the stock price would have been if it were always traded at the lowest PE ratio of the past 15 years. It is always better if the stock price is close to the lower line, which indicates a lower valuation.