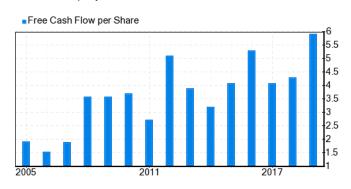

### Free Cash Flow Per Share : €0.41

Free Cashflow per Share is the amount of Free Cashflow per outstanding share of the company's stock.

### Per Share Data

| Dec05 | Dec06 | Dec07 | Dec08 | Dec09 | Dec10 | Dec11 | Dec12 | Dec13 | Dec14 | Dec15 | Dec16 | Dec17 | Dec18 | Dec19 | TTM   | Fiscal Period                        |
|-------|-------|-------|-------|-------|-------|-------|-------|-------|-------|-------|-------|-------|-------|-------|-------|--------------------------------------|
| 27.76 | 29.44 | 30.18 | 32.61 | 31.33 | 34.77 | 35.93 | 38.02 | 37.66 | 37.83 | 41.65 | 43.09 | 46.12 | 45.82 | 46.32 | 45.41 | Revenue per Share                    |
| 3.52  | 4.02  | 3.51  | 3.15  | 4.00  | 5.13  | 4.97  | 5.98  | 6.25  | 6.18  | 7.22  | 7.72  | 8.59  | 8.54  | 8.44  | 7.79  | EBITDA per Share                     |
| 2.75  | 3.21  | 3.51  | 1.80  | 2.65  | 4.03  | 4.04  | 5.04  | 5.28  | 5.22  | 6.16  | 6.41  | 7.04  | 7.21  | 6.70  | 6.02  | EBIT per Share                       |
| 1.75  | 1.97  | 2.12  | 2.79  | 1.38  | 2.56  | 2.67  | 3.40  | 3.65  | 3.74  | 4.42  | 4.72  | 5.79  | 5.32  | 4.79  | 4.34  | Earnings per Share (diluted)         |
| 1.75  | 1.97  | 2.12  | 2.79  | 1.38  | 2.56  | 2.67  | 3.40  | 3.65  | 3.74  | 4.42  | 4.72  | 5.79  | 5.32  | 4.79  | 4.34  | eps without NRI                      |
|       |       |       |       |       |       |       | 5.05  | 3.80  | 3.47  | 4.56  | 5.68  | 5.03  | 4.43  | 5.60  | 3.45  | Owner Earnings per Share (TTM)       |
| 1.90  | 1.51  | 1.87  | 3.57  | 3.57  | 3.67  | 2.69  | 5.09  | 3.87  | 3.19  | 4.05  | 5.28  | 4.07  | 4.29  | 5.90  | 5.25  | Free Cashflow per Share              |
| 0.43  | 0.45  | 0.50  | 0.53  | 0.53  | 0.53  | 0.72  | 0.80  | 0.95  | 1.22  | 1.31  | 1.47  | 1.62  | 1.79  | 1.85  | 3.70  | Dividends per Share                  |
| 12.45 | 12.69 | 13.03 | 14.96 | 14.93 | 18.10 | 19.86 | 21.59 | 23.13 | 26.50 | 31.46 | 34.65 | 35.86 | 38.95 | 42.65 | 41.78 | Book Value per Share                 |
| -0.67 |       | 1.62  | -4.63 | -4.02 | -1.80 | -0.51 | 1.68  | 4.27  | 2.11  | 4.56  | -1.19 | -0.25 | 0.87  | 2.94  | 2.69  | Tangible Book per Share              |
| 8.72  | 7.61  | 5.32  | 5.54  | 9.42  | 9.99  | 9.09  | 8.69  | 6.02  | 4.02  | 2.04  | 8.58  | 10.00 | 9.61  | 10.38 | 10.41 | Total Debt per Share                 |
| 28.33 | 37.16 | 38.43 | 22.59 | 36.43 | 46.54 | 44.59 | 62.20 | 84.31 | 89.42 | 103   | 113   | 110   | 95.40 | 92.20 | 86.50 | Month End Stock Price                |
|       |       |       |       |       |       |       |       |       | Ratio | S     |       |       |       |       |       |                                      |
|       |       |       |       |       |       |       |       |       |       |       |       |       |       |       |       |                                      |
| Dec05 | Dec06 | Dec07 | Dec08 | Dec09 | Dec10 | Dec11 | Dec12 | Dec13 | Dec14 | Dec15 | Dec16 | Dec17 | Dec18 | Dec19 | TTM   | Fiscal Period                        |
| 14.09 | 15.75 | 16.55 | 20.14 | 9.29  | 15.60 | 14.15 | 16.51 | 16.36 | 15.11 | 15.26 | 14.30 | 16.45 | 14.25 | 11.77 | 10.47 | Return on Equity %                   |
| 5.43  | 6.27  | 7.13  | 8.44  | 3.93  | 6.86  | 6.45  | 7.79  | 8.18  | 8.08  | 8.88  | 8.17  | 8.95  | 7.99  | 6.84  | 5.96  | Return on Assets %                   |
| 39.57 | 47.33 | 61.32 | 35.11 | 49.73 | 67.91 | 59.66 | 61.62 | 54.63 | 64.57 | 95.66 | 94.67 | 88.32 | 77.59 | 63.47 | 62.69 | Return on Capital %                  |
| 7.16  | 7.83  | 9.65  | 4.78  | 5.49  | 9.44  | 9.10  | 11.27 | 11.15 | 10.57 | 11.33 | 10.27 | 11.10 | 9.56  | 8.30  | 7.24  | Return on Invested Capital %         |
|       |       |       |       | 7.60  | 6.63  | 4.82  | 3.72  | 5.53  | 3.62  | 7.06  | 6.69  | 6.81  | 0.94  | 0.70  | 2.34  | Weighted Average Cost Of Capital (WA |
| 3.77  | 6.04  | 9.62  | 15.55 | 8.05  | 4.68  | 3.52  | 4.45  | 3.82  | 3.30  | 5.48  | 1.74  | 1.74  | 1.88  | 2.23  | 1.74  | Effective Interest Rate on Debt %    |
| 45.31 | 45.35 | 46.36 | 42.04 | 45.40 | 46.47 | 45.29 | 46.83 | 47.75 | 46.97 | 48.21 | 47.94 | 46.68 | 46.01 | 45.89 | 46.30 | Gross Margin %                       |
| 9.60  | 9.48  | 10.28 | 5.51  | 7.96  | 11.42 | 10.87 | 13.20 | 13.92 | 13.48 | 14.45 | 14.79 | 15.14 | 15.47 | 14.28 | 13.34 | Operating Margin %                   |
| 6.32  | 6.71  | 7.20  | 8.73  | 4.63  | 7.57  | 7.44  | 8.96  | 9.72  | 9.91  | 10.62 | 10.97 | 12.58 | 11.63 | 10.37 | 9.58  | Net Margin %                         |
| 6.83  | 5.13  | 6.20  | 10.95 | 11.40 | 10.57 | 7.49  | 13.40 | 10.27 | 8.42  | 9.72  | 12.25 | 8.83  | 9.35  | 12.75 | 11.56 | FCF Margin %                         |
| 0.70  | 0.60  | 0.41  | 0.37  | 0.63  | 0.55  | 0.46  | 0.40  | 0.26  | 0.15  | 0.07  | 0.25  | 0.28  | 0.25  | 0.24  | 0.25  | Debt to Equity                       |
| 0.39  | 0.41  | 0.43  | 0.40  | 0.41  | 0.45  | 0.46  | 0.48  | 0.52  | 0.55  | 0.61  | 0.54  | 0.55  | 0.57  | 0.59  | 0.57  | Total Equity to Total Asset          |
| 0.27  | 0.25  | 0.18  | 0.15  | 0.26  | 0.25  | 0.21  | 0.19  | 0.14  | 0.08  | 0.04  | 0.13  | 0.15  | 0.14  | 0.14  | 0.14  | Total Debt to Total Asset            |
| 38.91 | 42.34 | 45.93 | 40.66 | 38.52 | 42.07 | 39.25 | 40.68 | 40.18 | 38.29 | 40.30 | 35.69 | 33.22 | 31.63 | 30.28 | 28.82 | Gross Profit to Total Asset %        |
| 0.86  | 0.93  | 0.99  | 0.97  | 0.85  | 0.91  | 0.87  | 0.87  | 0.84  | 0.82  | 0.84  | 0.74  | 0.71  | 0.69  | 0.66  | 0.62  | Asset Turnover                       |
| 0.25  | 0.23  | 0.24  | 0.19  | 0.38  | 0.21  | 0.27  | 0.24  | 0.26  | 0.33  | 0.30  | 0.31  | 0.28  | 0.34  | 0.39  |       | Dividend Payout Ratio                |
| 54.69 | 53.52 | 47.29 | 47.71 | 46.28 | 45.78 | 46.80 | 44.68 | 52.89 | 61.03 | 59.40 | 65.32 | 64.58 | 66.22 |       |       | Days Sales Outstanding               |
| 74.29 | 78.32 | 76.87 | 74.78 | 92.84 | 104   | 103   | 110   | 123   | 128   | 124   | 137   | 127   | 126   | 128   |       | •                                    |
| 74.23 | 70.52 | 70.07 | 74.70 | 32.04 | 104   | 103   | 110   | 123   | 120   | 124   | 107   | 121   | 120   | 120   | 100   | Days Accounts Payable                |
| 68.66 | 67.02 | 67.87 | 61.61 | 66.49 | 60.50 | 64.34 | 62.95 | 63.47 | 66.30 | 66.08 | 68.55 | 68.64 | 72.30 | 73.28 | 78.05 | Days Inventory                       |
| 49.06 | 42.22 | 38.29 | 34.54 | 19.93 | 1.99  | 8.07  | -2.44 | -6.30 | -0.29 | 1.74  | -3.45 | 6.05  | 12.37 | 7.13  | 9.59  | Cash Conversion Cycle                |
| 5.32  | 5.45  | 5.38  | 5.92  | 5.49  | 6.03  | 5.67  | 5.80  | 5.75  | 5.51  | 5.52  | 5.32  | 5.32  | 5.05  | 4.98  | 4.68  | Inventory Turnover                   |
| 0.55  | 0.55  | 0.54  | 0.58  | 0.55  | 0.54  | 0.55  | 0.53  | 0.52  | 0.53  | 0.52  | 0.52  | 0.53  | 0.54  | 0.54  | 0.54  | COGS to Revenue                      |
| 0.10  | 0.10  | 0.10  | 0.10  | 0.10  | 0.09  | 0.10  | 0.09  | 0.09  | 0.10  | 0.09  | 0.10  | 0.10  | 0.11  | 0.11  | 0.12  | Inventory to Revenue                 |