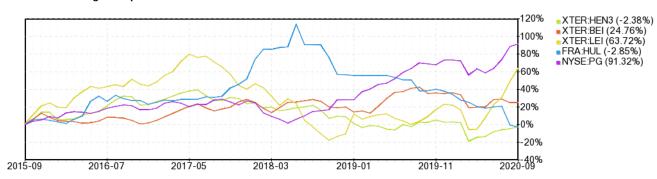

ears. It is always better if the stock price is close to the lower line, which indicates a lower valuation.



Operating Margin %: Expansion

a good sign.

Henkel AG & Co KGaA operating margin is expanding. Margin expansion is usually



## **Warning Signs**

GuruFocus conducted a thorough checkup using a checklist of 32 items that cover the areas of financial strength, profitability, growth, and valuation of each company. The purpose of Warning Signs is to warn you that the company may have red flags in certain areas, helping to avoid overlooking them. These warning signs do not necessarily mean you should not invest in the stock. But you should be aware of them before you invest.



Operating Margin %

2012

2016

2005



# **Competitive Comparison**

### 5 Year Price Change Comparison



### **Financial Strength**

|          | Company                        | Financial<br>Strength | Cash-to-Debt | Equity-to-Asset | Debt-to-Equity | Interest<br>Coverage | Piotroski F-<br>Score | Altman Z-Score | Beneish M-<br>Score | WACC% | ROIC% |
|----------|--------------------------------|-----------------------|--------------|-----------------|----------------|----------------------|-----------------------|----------------|---------------------|-------|-------|
| XTER:BEI | Beiersdorf AG                  | 8/10                  | 3.48         | 0.62            | 0.07           | 55.82                | 5                     | 5.32           | -2.60               | -0.41 | 10.84 |
| XPAR:OR  | L'Oreal SA                     | 8/10                  | 1.51         | 0.63            | 0