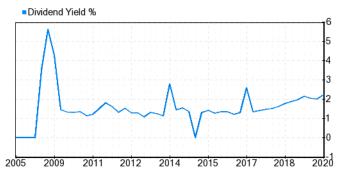

### Dividend Yield: 2.23%

Dividend yield is a way to measure how much cash flow you are getting for each dollar invested in an equity position.