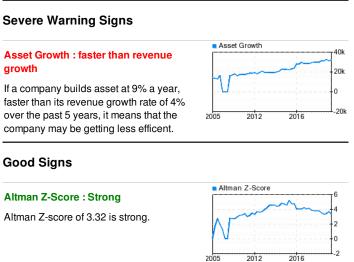

### Warning Signs

SEVERE Asset Growth: faster than revenue growth MEDIUM Revenue per Share: Growth slow down MEDIUM Dividend Yield %: Close to 1-year low

#### Good Signs

GOOD Altman Z-Score: Strong

| Competitor |                     |                       |               |                 |       |      |                        |        |        |
|------------|---------------------|-----------------------|---------------|-----------------|-------|------|------------------------|--------|--------|
| Ticker     | Company             | Financial<br>Strength | Profitability | Market Cap(\$M) | P/E   | P/S  | Operating<br>Margin(%) | ROA(%) | ROE(%) |
| NYSE:KMB   | Kimberly-Clark Corp | 5                     | 7             | 49,936          | 19.68 | 2.67 | 18.55                  | 16.51  | 0.00   |
| XTER:HEN3  | Henkel AG & Co KGaA | 7                     | 8             | 40,613          | 19.93 | 1.90 | 13.34                  | 5.96   | 10.47  |
| TSE:4452   | Kao Corp            | 7                     | 8             | 36,646          | 27.36 | 2.67 | 13.80                  | 8.96   | 16.99  |
| NYSE:CLX   | Clorox Co           | 5                     | 8             | 26,695          | 28.78 | 4.02 | 18.76                  | 16.75  | 143.71 |
| TSE:8113   | Unicharm Corp       | 8                     | 8             | 26,607          | 70.13 | 3.86 | 9.54                   | 4.81   | 8.69   |