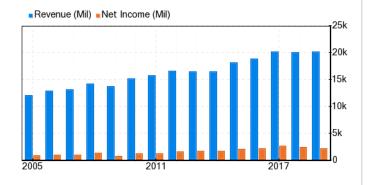

### Revenue: €4,538 Mil vs Net Income: €335 Mil

Revenue is the amount of money that a company actually receives during a specific period, including discounts and deductions for returned merchandise. Net Income is a company's total profit. Net income is calculated by taking revenues and adjusting for the cost of doing business, depreciation, interest, taxes and other expenses.