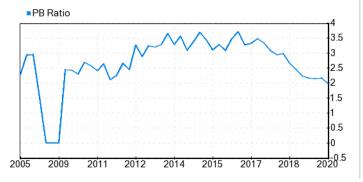

### **PB Ratio: 1.98**

The Price-to-Book Ratio measures the valuation of the stock relative to the underlying asset of the company.

### **Valuation Bands**

In these charts the 15-year valuation bands of the price/earnings ratio (PE), price/book ratio (PB), price/sales ratio (PS) and price/operating-cash-flow ratio (POCF) are drawn together with the historical stock prices. For example, the upper line of the PE band is where the stock price would have been if it were always traded at the maximum PE ratio of the past 15 years. The lower line of the PE band is where the stock price would have been if it were always traded at the lowest PE ratio of the past 15 years. It is always better if the stock price is close to the lower line, which indicates a lower valuation.