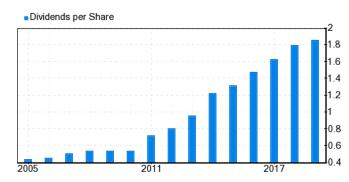

### Dividend per Share : €1.85

Dividend per Share is the amount of dividends that the shareholders of a company receive on a per-share basis. It is calculated using the total dividends paid out to shareholders over one fiscal year and the number of shares outstanding.