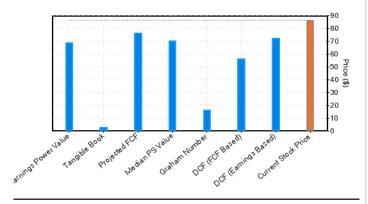

### Valuation Chart (Current stock price : €86.50)

### **Valuation Bands**

In these charts the 15-year valuation bands of the price/earnings ratio (PE), price/book ratio (PB), price/sales ratio (PS) and price/operating-cash-flow ratio (POCF) are drawn together with the historical stock prices. For example, the upper line of the PE band is where the stock price would have been if it were always traded at the maximum PE ratio of the past 15 years. The lower line of the PE band is where the stock price would have been if it were always traded at the lowest PE ratio of the past 15 years. It is always better if the stock price is close to the lower line, which indicates a lower valuation.

### Valuation

| Company                               | PE Ratio | PB Ratio | Price-to-<br>Tangible-Book | Price-to-<br>Intrinsic-Value-<br>Projected-FCF | Price-to-<br>Intrinsic-Value-<br>DCF (Earnings<br>Based) | Price-to-<br>Median-PS-<br>Value | Price-to-Peter-<br>Lynch-Fair-<br>Value | Price-to-<br>Graham-<br>Number | Earnings Yield<br>(Greenblatt) % | Forward Rate of<br>Return<br>(Yacktman) % |
|---------------------------------------|----------|----------|----------------------------|------------------------------------------------|----------------------------------------------------------|----------------------------------|-----------------------------------------|--------------------------------|----------------------------------|-------------------------------------------|
| FRA:HUL BHS tabletop AG               | 0.00     | 1.54     | 2.27                       | 0.90                                           | 0.00                                                     | 0.70                             | 0.00                                    | 1.30                           | -1.71                            | 4.31                                      |
| LSE:RB. Reckitt Benckiser Group PLC   | 0.00     | 5.33     | 0.00                       | 1.65                                           | 0.00                                                     | 1.14                             | 0.00                                    | 0.00                           | -2.50                            | 15.13                                     |
| XTER:HEN3 Henkel AG & Co KGaA         | 19.93    | 2.07     | 32.16                      | 1.13                                           | 1.19                                                     | 1.24                             | 0.00                                    | 5.34                           | 7.22                             | 8.60                                      |
| XAMS:UNA Unilever NV                  | 22.68    | 8.56     | 0.00                       | 2.03                                           | 1.77                                                     | 1.28                             | 2.57                                    | 0.00                           | 5.75                             | 13.09                                     |
| LSE:ULVR Unilever PLC                 | 24.15    | 8.87     | 0.00                       | 2.00                                           | 1.91                                                     | 1.43                             | 2.12                                    | 0.00                           | 5.45                             | 15.79                                     |
| NYSE:PG Procter & Gamble Co           | 27.75    | 7.48     | 0.00                       | 2.43                                           | 0.00                                                     | 1.56                             | 0.00                                    | 0.00                           | 4.49                             | 0.09                                      |
| XTER:LEI Leifheit AG                  | 34.95    | 3.03     | 3.72                       | 1.95                                           | 0.00                                                     | 1.49                             | 0.00                                    | 2.41                           | 5.22                             | -6.55                                     |
| XTER:BEI Beiersdorf AG                | 35.20    | 3.43     | 3.78                       | 2.03                                           | 2.36                                                     | 1.01                             | 0.00                                    | 2.43                           | 4.51                             | 7.20                                      |
| XPAR:OR L'Oreal SA                    | 46.83    | 5.22     | 10.05                      | 2.33                                           | 3.64                                                     | 1.37                             | 4.69                                    | 4.57                           | 3.17                             | 11.07                                     |
| NYSE:EL The Estee Lauder Companies In | 117.60   | 19.72    | 398.52                     | 4.13                                           | 9.49                                                     | 1.93                             | 14.46                                   | 45.50                          | 1.48                             | 10.10                                     |