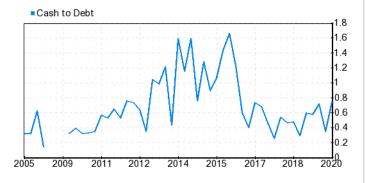

### Equity to Asset: 0.57

Equity to Asset ratio is calculated as shareholder's tangible equity divided by its total asset. Equity to Asset ratio can vary greatly across different industries, as they have different capital structure. A company with smaller Equity to Asset ratio (more leveraged) may have higher ROE % because of the leverage.