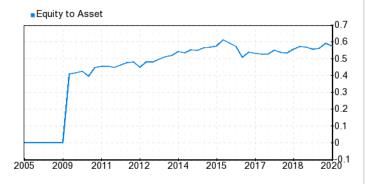

### Debt to Equity: 0.25

Debt to Equity measures the financial leverage a company has. A high debt to equity ratio generally means that a company has been aggressive in financing its growth with debt. This can result in volatile earnings as a result of the additional interest expense.