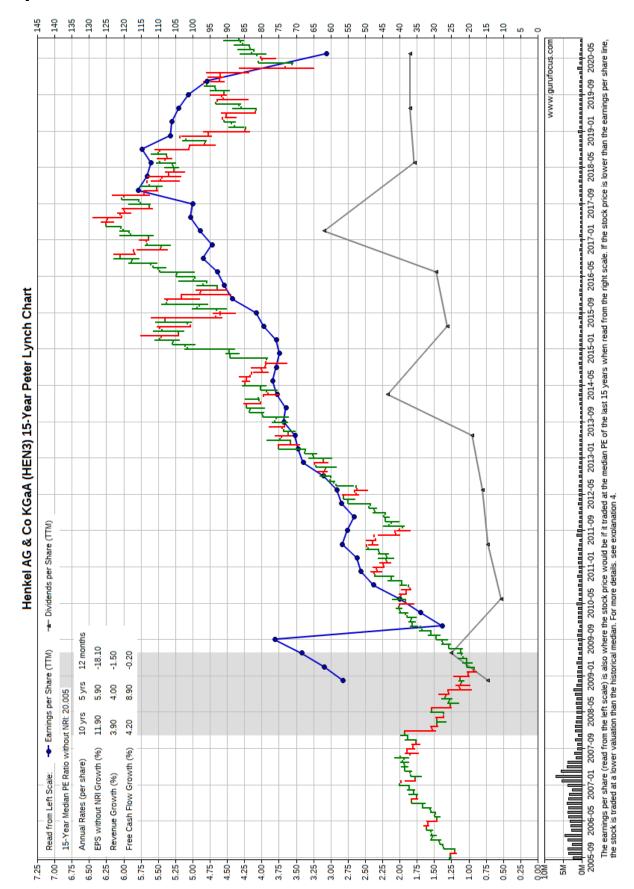

SA                    | 46.83    | 5.22     | 10.05                      | 2.33                                           | 3.64                                                     | 1.37                             | 4.69                                    | 4.57                           | 3.17                             | 11.07                                     |
| NYSE:EL The Estee Lauder Companies In | 117.60   | 19.72    | 398.52                     | 4.13                                           | 9.49                                                     | 1.93                             | 14.46                                   | 45.50                          | 1.48                             | 10.10                                     |



# Peter Lynch Chart<sup>[4]</sup>





## **Per Share Data**

### Per Share Data

| Dec05 | Dec06 | Dec07 | Dec08 | Dec09 | Dec10 | Dec11 | Dec12 | Dec13 | Dec14 | Dec15 | Dec16 | Dec17 | Dec18 | Dec19 | TTM   | Fiscal Period                        |
|-------|-------|-------|-------|-------|-------|-------|-------|-------|-------|-------|-------|-------|-------|-------|-------|--------------------------------------|
| 27.76 | 29.44 | 30.18 | 32.61 | 31.33 | 34.77 | 35.93 | 38.02 | 37.66 | 37.83 | 41.65 | 43.09 | 46.12 | 45.82 | 46.32 | 45.41 | Revenue per Share                    |
| 3.52  | 4.02  | 3.51  | 3.15  | 4.00  | 5.13  | 4.97  | 5.98  | 6.25  | 6.18  | 7.22  | 7.72  | 8.59  | 8.54  | 8.44  | 7.79  | EBITDA per Share                     |
| 2.75  | 3.21  | 3.51  | 1.80  | 2.65  | 4.03  | 4.04  | 5.04  | 5.28  | 5.2