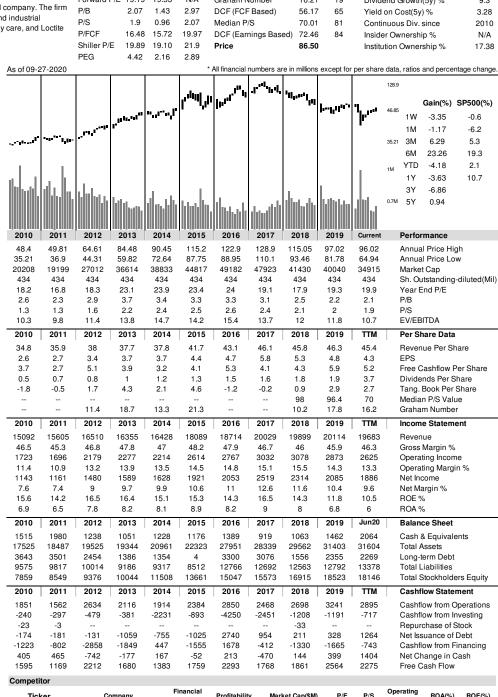

### Cash to Debt: 0.75

Cash to Debt Ratio measures the financial strength of a company. It is calculated as a company's cash, cash equivalents, and marketable securities divide by its debt. A high ratio indicates that a company is better able to pay back its debt, and is thus able to take on more debt if necessary.