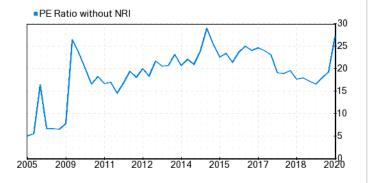

### PE Ratio without NRI: 27.08

The price-to-earnings ratio can be affected by Non Operating Income such as the sale of part of businesses. This may increase for the current year or quarter dramatically. But it cannot be repeated over and over. Therefore P/E (NRI) is a more accurate indication of valuation than Non Operating Income PE Ratio.

### **Valuation Bands**

In these charts the 15-year valuation bands of the price/earnings ratio (PE), price/book ratio (PB), price/sales ratio (PS) and price/operating-cash-flow ratio (POCF) are drawn together with the historical stock prices. For example, the upper line of the PE band is where the stock price would have been if it were always traded at the maximum PE ratio of the past 15 years. The lower line of the PE band is where the stock price would have been if it were always traded at the lowest PE ratio of the past 15 years. It is always better if the stock price is close to the lower line, which indicates a lower valuation.