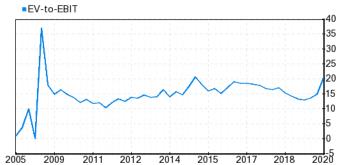

### EV-to-EBIT: 20.11

Enterprise value of a company divided by its Earnings Before Interest Taxes (TTM).