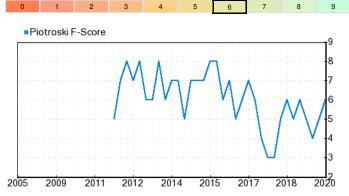

### Piotroski F-Score: 6

The Piotroski score is used to determine the strength of a firm's financial position, with 9 being the best and 0 being the worst.