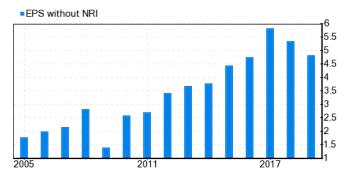

### EPS without NRI: €0.77

Earnings Per Share without Non-Recurring Items is the amount of earnings without non-recurring items per outstanding share of the company's stock. In calculating earnings per share without non-recurring items, the dividends of preferred stocks and Non Operating Income need to subtracted from the total net income first.