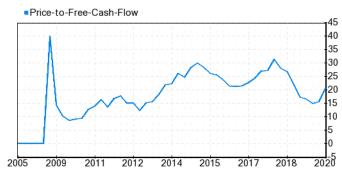

### Price-to-Free-Cash-Flow: 20.60

Price to free cash flow is very similar to the valuation metric of price to cash flow but is considered a more exact measure, owing to the fact that it uses free cash flow, which subtracts capital expenditures from a company's total operating cash flow, thereby reflecting the actual cash flow available to fund non-asset-related growth.