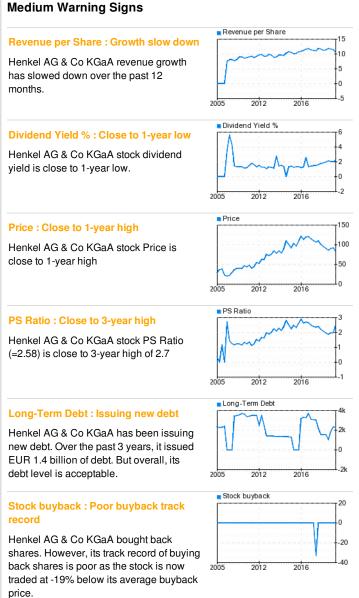

### Warning Signs

SEVERE Asset Growth: faster than revenue growth MEDIUM Revenue per Share: Growth slow down MEDIUM Dividend Yield %: Close to 1-year low