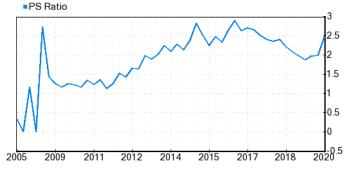

#### **PS Ratio: 2.47**

The price-to-sales ratio is a valuation ratio that compares a company's stock price to its revenues. The price-to-sales ratio is an indicator of the value placed on each dollar of a company's sales or revenues.