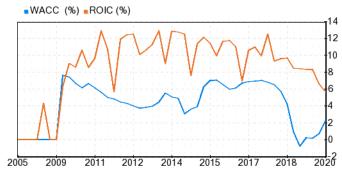

### WACC: 2.34% vs ROIC: 7.24%

The weighted average cost of capital (WACC) is the rate that a company is expected to pay on average to all its security holders to finance its assets. Return on invested capital (ROIC) measures how well a company generates cash flow relative to the capital it has invested in its business.