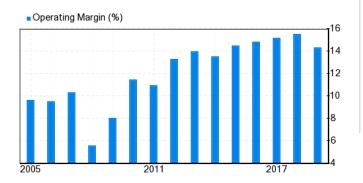

### Operating Margin: 10.75%

Operating margin measures how much profit a company makes on a dollar of sales. Operating Margin % is calculated as Operating Income divided by its Revenue.

Operating Margin %: Expansion

a good sign.

Henkel AG & Co KGaA operating margin is expanding. Margin expansion is usually

Operating Margin %

2012

2016

2005