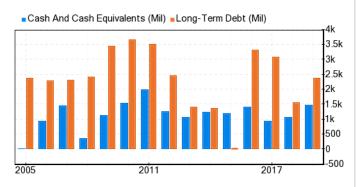

### Cash & Equivalents: €2,064 Mil vs Long-Term Debt: €2,269 Mil

Cash equivalents are investments securities that are for short-term investing, and they have high credit quality and are highly liquid. Long-term debt consists of loans and financial obligations lasting over one year.