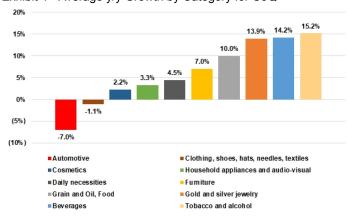

#### **Key Points**

China online physical good sales growth decelerates on two-year stacked basis. Total China retail sales growth decelerated for the second consecutive quarter in 3Q. Total retail sales growth in 3Q fell to +5% y/y from +14% y/y in 2Q, primarily due to more challenging compares. Total monthly retail sales growth decelerated m/m in July to +8.5% y/y and August (+2.5% y/y), before accelerating slightly in September to +4.4% y/y. On a two-year stacked basis, 3Q total retail sales growth rose +6%, decelerating from +10% (two-year stacked) in 2Q. For the full quarter, online physical sales growth also decelerated sequentially to +9% y/y, from +13% in 2Q. Online physical sales growth was healthy on a two-year stacked basis at +25%, decelerating from +30% two-year stacked growth in 2Q. Online physical goods as a percentage of total retail sales (Exhibit 1) averaged 23.3% in 3Q, increasing approximately +376bps from 3Q:19 but down approximately -200bps q/q. At the category level, tobacco and alcohol, beverages, gold and silver jewelry and food averaged the highest growth rates in 3Q (Exhibits 3, 4). We highlight that apparel and cosmetics growth had a significant sequential deceleration in 3Q, with apparel growth falling approximately -20pts q/q to -1.1% y/y and cosmetics growth falling -13pts q/q to +2.2% y/y.

Exhibit 4 - Average y/y Growth by Category for C3Q

Source: National Bureau of Statistics

Exhibit 5 - Alibaba Revenue (Act. / Stifel Est.) vs. Consensus

Source: Company documents, FactSet, Visible Alpha, Stifel