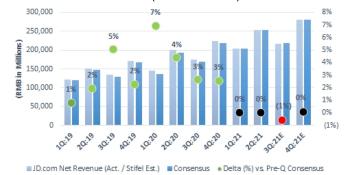

Note: All quarters reflect calendar year periods

Exhibit 7 - JD.com Revenue (Act. / Stifel Est.) vs. Consensus

Source: Company documents, FactSet, Visible Alpha, Stifel estimates

Note: All quarters reflect calendar year periods

**JD.com estimate details.** We are lowering our total revenue forecast to +24% y/y from +31% previously (Street +25% y/y). We now expect Product revenue to increase +22% y/y from +29% previously (Street +22% y/y), and Services revenue to increase +40% y/y from +43% previously (Street +44% y/y). On profitability, we expect net margin of 1.5% in the quarter, slightly ahead of the Street's 1.3% estimate. Our margin estimate reflects expectations of fulfillment and capacity investments, and stable JD retail margins. 3Q:21 margin will face downward pressure from lower group community purchase margins. On the call, we will look for commentary on demand expectations, competitive intensity, community group buy initiatives, and JD Logistics investment requirements. We do not expect significant growth acceleration in 4Q.