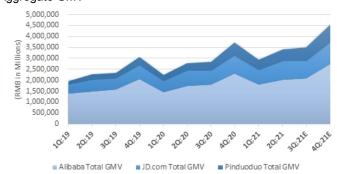

Note: All quarters reflect calendar year periods

Exhibit 11 - Alibaba, JD.com, and Pinduoduo Estimated Aggregate GMV

Source: Company documents, FactSet, Visible Alpha, Stifel estimates

Exhibit 10 - Alibaba vs. JD.com Adj. EBITDA Margin (Stifel Estimates)