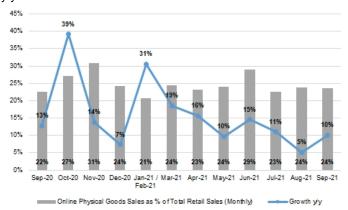

#### **Key Points**

China online physical good sales growth decelerates on two-year stacked basis. Total China retail sales growth decelerated for the second consecutive quarter in 3Q. Total retail sales growth in 3Q fell to +5% y/y from +14% y/y in 2Q, primarily due to more challenging compares. Total monthly retail sales growth decelerated m/m in July to +8.5% y/y and August (+2.5% y/y), before accelerating slightly in September to +4.4% y/y. On a two-year stacked basis, 3Q total retail sales growth rose +6%, decelerating from +10% (two-year stacked) in 2Q. For the full quarter, online physical sales growth also decelerated sequentially to +9% y/y, from +13% in 2Q. Online physical sales growth was healthy on a two-year stacked basis at +25%, decelerating from +30% two-year stacked growth in 2Q. Online physical goods as a percentage of total retail sales (Exhibit 1) averaged 23.3% in 3Q, increasing approximately +376bps from 3Q:19 but down approximately -200bps q/q. At the category level, tobacco and alcohol, beverages, gold and silver jewelry and food averaged the highest growth rates in 3Q (Exhibits 3, 4). We highlight that apparel and cosmetics growth had a significant sequential deceleration in 3Q, with apparel growth falling approximately -20pts q/q to -1.1% y/y and cosmetics growth falling -13pts q/q to +2.2% y/y.

Exhibit 1 - Monthly China Online Retail Sales of Physical Goods y/y Growth & Online Penetration

Source: Company documents, National Bureau of Statistics, Stifel estimates

Exhibit 2 - Quarterly China Online Sales of Physical Goods vs. BABA & JD KPIs