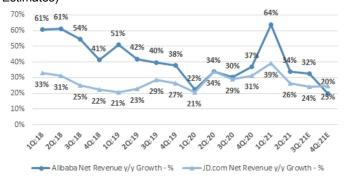

Source: Company documents, FactSet, Visible Alpha, Stifel

estimates

Note: All quarters reflect calendar year periods

Exhibit 9 - Alibaba vs. JD.com y/y Revenue Growth Rates (Stifel Estimates)

Source: Company documents, FactSet, Visible Alpha, Stifel estimates