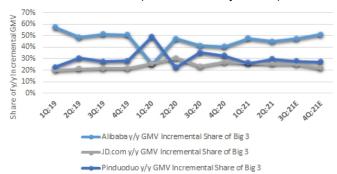

Source: Company documents, FactSet, Visible Alpha, Stifel estimates

Note: All quarters reflect calendar year periods

Exhibit 12 - Alibaba, JD.com, and Pinduoduo Share of y/y Incremental GMV Increase (Share of Industry Growth)

Source: Company documents, FactSet, Visible Alpha, Stifel estimates

Note: All quarters reflect calendar year periods; share of industry calculated with the aggregate GMV of BABA, JD, PDD as the denominator