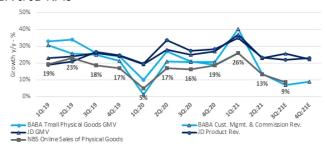

Exhibit 1 - Monthly China Online Retail Sales of Physical Goods y/y Growth & Online Penetration

Source: Company documents, National Bureau of Statistics, Stifel estimates

Exhibit 2 - Quarterly China Online Sales of Physical Goods vs. BABA & JD KPIs

Source: Company documents, National Bureau of Statistics,

Stifel estimates

Note: All quarters reflect calendar year periods

Exhibit 3 - Key China Retail Category y/y Growth

Source: National Bureau of Statistics