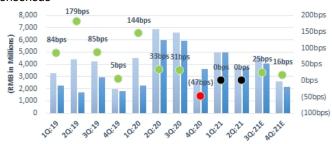

estimates

Note: All quarters reflect calendar year periods

Exhibit 8 - JD.com Adj. EBITDA (Act. / Stifel Est.) vs. Consensus

■ JD.com Adj. EBITDA (Act. / Stifel Est.) ■ Consensus ● Delta (Margin bps) vs. Pre-Q Consensus

Source: Company documents, FactSet, Visible Alpha, Stifel

estimates

Note: All quarters reflect calendar year periods

Exhibit 9 - Alibaba vs. JD.com y/y Revenue Growth Rates (Stifel Estimates)

Source: Company documents, FactSet, Visible Alpha, Stifel estimates

**JD.com estimate details.** We are lowering our total revenue forecast to +24% y/y from +31% previously (Street +25% y/y). We now expect Product revenue to increase +22% y/y from +29% previously (Street +22% y/y), and Services revenue to increase +40% y/y from +43% previously (Street +44% y/y). On profitability, we expect net margin of 1.5% in the quarter, slightly ahead of the Street's 1.3% estimate. Our margin estimate reflects expectations of fulfillment and capacity investments, and stable JD retail margins. 3Q:21 margin will face downward pressure from lower group community purchase margins. On the call, we will look for commentary on demand expectations, competitive intensity, community group buy initiatives, and JD Logistics investment requirements. We do not expect significant growth acceleration in 4Q.