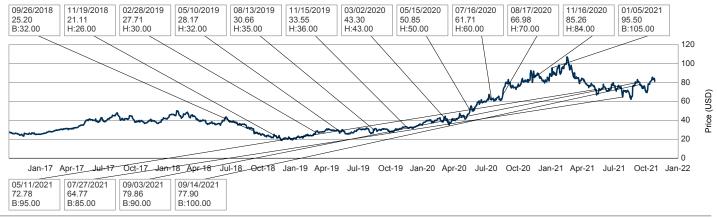

**JD.com (JD, Buy, \$78.75):** JD.com is expected to report 3Q:21 results in mid-November. JD.com also faces tougher comparisons in 3Q, as the company continues to lap elevated eCommerce performance. The company has faced challenges due to chip and component shortages, flooding, power shortages and global supply chain constraints that will likely limit upside potential, specifically in consumer electronics and home appliance categories. We note that JD.com acquired the China Logistics Property Company in early September that will strengthen the company's logistics business and long-term growth opportunity. We expect order volume and total investment spend to rise sequentially in 4Q.

JD.com, Inc. (JD)

Target Price: We use a DCF approach to arrive at our \$100 target price, utilizing a perpetual growth rate of 4.0% and discount rate of 11.0%.

**Risks:** Failing to maintain favorable terms with brand suppliers; more intense competition within the eCommerce industry; failure to manage its logistics network and self-owned delivery team; broader China macro weakness.