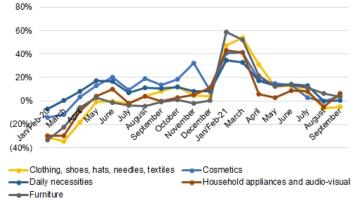

#### **Key Points**

China online physical good sales growth decelerates on two-year stacked basis. Total China retail sales growth decelerated for the second consecutive quarter in 3Q. Total retail sales growth in 3Q fell to +5% y/y from +14% y/y in 2Q, primarily due to more challenging compares. Total monthly retail sales growth decelerated m/m in July to +8.5% y/y and August (+2.5% y/y), before accelerating slightly in September to +4.4% y/y. On a two-year stacked basis, 3Q total retail sales growth rose +6%, decelerating from +10% (two-year stacked) in 2Q. For the full quarter, online physical sales growth also decelerated sequentially to +9% y/y, from +13% in 2Q. Online physical sales growth was healthy on a two-year stacked basis at +25%, decelerating from +30% two-year stacked growth in 2Q. Online physical goods as a percentage of total retail sales (Exhibit 1) averaged 23.3% in 3Q, increasing approximately +376bps from 3Q:19 but down approximately -200bps q/q. At the category level, tobacco and alcohol, beverages, gold and silver jewelry and food averaged the highest growth rates in 3Q (Exhibits 3, 4). We highlight that apparel and cosmetics growth had a significant sequential deceleration in 3Q, with apparel growth falling approximately -20pts q/q to -1.1% y/y and cosmetics growth falling -13pts q/q to +2.2% y/y.

Source: Company documents, National Bureau of Statistics,

Stifel estimates

Note: All quarters reflect calendar year periods

Exhibit 3 - Key China Retail Category y/y Growth

Source: National Bureau of Statistics