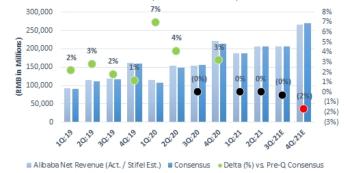

Exhibit 4 - Average y/y Growth by Category for C3Q

Source: National Bureau of Statistics

Exhibit 5 - Alibaba Revenue (Act. / Stifel Est.) vs. Consensus

Source: Company documents, FactSet, Visible Alpha, Stifel

BABA estimate details: Our key revenue estimate changes for the September quarter are as follows: China Commerce Retail to +37% y/y from +45% previously (Street +37%), International +31% y/y from +28% previously (Street +38%), Cainiao +28% y/y from +30% previously (Street +34%), Local Consumer Services +35% y/y from +25% previously (Street +18%), Cloud +26% y/y from +27% previously (Street +29%), DME +4% y/y from +10% previously (Street +8%). NBS data has shown a slowdown in growth of apparel, consumer electronics and cosmetics that will impact revenue growth. Importantly, the company has noted progress in user growth in lower tier markets and technology adoption. The company's international retail and hotel business has seen strong growth that will be offset slightly in 3Q as AliExpress growth slows due to new VAT regulations. The company's digital media and entertainment business growth has been stunted by content delays as a result of the pandemic. We lowered our F2Q adj. EBITDA margin estimate by -70bps to 19.8% (Street 19.3%) as we expect continued investment in lower tier cities, the company's mobile app strategy, merchant support tools, local services and international business. Our FY:22 adj. EBITA margin estimate is now 18.2% (18.6% previously) versus the Street's 17.7%.