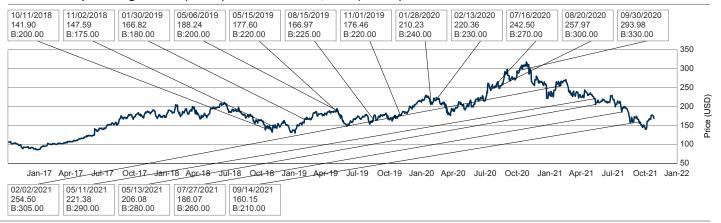

Alibaba (BABA, Buy, \$165.94): Alibaba is expected to report F2Q:22 results in mid-November. With this preview, we are lowering our current-quarter revenue growth estimate to +32.5% y/y (from +37.1% y/y). A reduction in our revenue forecast reflects slower than previously modeled revenue stemming from slowing growth in discretionary categories, per NBS data. We note that in late September, due to Chinese regulation, Alibaba began allowing WeChat Pay (owned by Tencent) integration on some of its apps. WeChat Pay is yet to get integrated onto the company's main eCommerce platforms, Taobao and Tmall, but we believe continued integration will benefit brand exposure and lessen unfavorable regulatory pressures. Alibaba will likely face regulation changes surrounding data security and privacy, but we believe the company is well positioned to modify its tech systems to comply with regulation without limiting business operations. Concerns around common prosperity initiatives remain, but the company believes it will not have a long-term impact on profitability.

# Target Price Methodology/Risks Alibaba Group Holding Limited (BABA)

**Target Price Methodology:** We arrive at our \$210 target using our DCF analysis that applies an 11.0% discount rate and 4.0% terminal growth rate. We support our DCF valuation with a SOTP analysis.