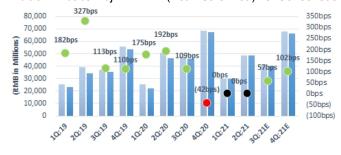

Exhibit 6 - Alibaba Adj. EBITDA (Act. / Stifel Est.) vs. Consensus

■ Alibaba Adj. EBITDA (Act. / Stifel Est.) ■ Consensus • Delta (Margin bps) vs. Pre-Q Consensus

Source: Company documents, FactSet, Visible Alpha, Stifel

BABA estimate details: Our key revenue estimate changes for the September quarter are as follows: China Commerce Retail to +37% y/y from +45% previously (Street +37%), International +31% y/y from +28% previously (Street +38%), Cainiao +28% y/y from +30% previously (Street +34%), Local Consumer Services +35% y/y from +25% previously (Street +18%), Cloud +26% y/y from +27% previously (Street +29%), DME +4% y/y from +10% previously (Street +8%). NBS data has shown a slowdown in growth of apparel, consumer electronics and cosmetics that will impact revenue growth. Importantly, the company has noted progress in user growth in lower tier markets and technology adoption. The company's international retail and hotel business has seen strong growth that will be offset slightly in 3Q as AliExpress growth slows due to new VAT regulations. The company's digital media and entertainment business growth has been stunted by content delays as a result of the pandemic. We lowered our F2Q adj. EBITDA margin estimate by -70bps to 19.8% (Street 19.3%) as we expect continued investment in lower tier cities, the company's mobile app strategy, merchant support tools, local services and international business. Our FY:22 adj. EBITA margin estimate is now 18.2% (18.6% previously) versus the Street's 17.7%.