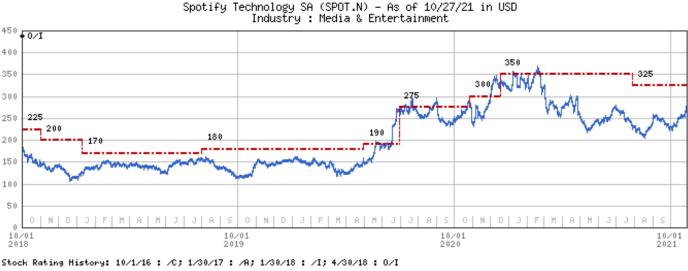

Exhibit 2 has a comparison of results vs. expectations, and Exhibit 4 a comparison of

our current vs. prior estimates.

Exhibit 1: Spotify is trading near its historical average since listing

 $Source: Refinitiv. \ Note EV/Sales \ multiples \ are \ higher \ here \ than \ MSe \ by \ between \ half \ to \ a \ full \ turn$ 

| Spotify Technology SA (SPOT.N) | From     | То       |
|--------------------------------|----------|----------|
| Price Target                   | \$325.00 | \$350.00 |

Impact on our thesis: We reiterate our OW rating and list SPOT as our top pick in the Media & Entertainment coverage group. This is based on the view that the global streaming audio TAM is substantial, that Spotify can continue to be the global market leader, and that ultimately that will translate into substantial earnings power (see our recent updated MS Global Music Forecast here). The 3Q results saw user growth, MAUs (+19% YoY growth) and Premium subscribers (+19% YoY growth), come in broadly in line with expectations while advertising revenue growth (+75%) and Premium ARPU (+3% ex FX) were both better than expected.