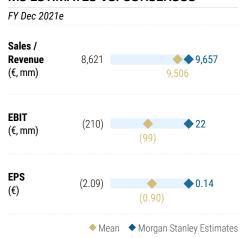

### 3Q21 Actual Results/Guidance vs. Morgan Stanley Estimates

Exhibit 2: Actual Results/Guidance vs. Morgan Stanley Estimates

|           |                                                               |                  | 3Q21 A           |                 | an Stanley Estim |           |                       |                            | 4Q21E     |                  |                            | FYQ21E        |                  |
|-----------|---------------------------------------------------------------|------------------|------------------|-----------------|------------------|-----------|-----------------------|----------------------------|-----------|------------------|----------------------------|---------------|------------------|
| (€ millio | ins unless otherwise stated)                                  | 3Q21A            | 3Q20A            | % YoY<br>Change | 3Q21E            | (A vs. E) | % Change<br>(A vs. E) | Guide<br>(70th Percentile) | MSe       | Guide vs.<br>MSe | Guide<br>(70th Percentile) | MSe           | Guide vs.<br>MSe |
| MALIS     |                                                               |                  |                  | -               |                  |           |                       |                            |           |                  |                            |               |                  |
|           | Total Monthly Active Users, EOP                               | 381.0            | 320.0            | 19.1%           | 380.5            | 0.5       | 0.1%                  | 404.9                      | 404.9     | 0.0%             | 404.9                      | 404.9         | 0.0%             |
|           | Total MAUs Net Additions                                      | 16.0             | 21.0             | -23.8%          | 15.5             | 0.5       | 3.1%                  | 23.9                       | 24.4      | (0.5)            | 59.9                       | 59.9          | (0.0)            |
|           | Ad-Supported MAUs, EOP                                        | 220.0            | 185.0            | 18.9%           | 217.7            | 2.3       | 1.1%                  |                            |           |                  |                            |               |                  |
|           | Ad-Supported MAU Net Additions                                | 10.0             | 15.0             | -33.3%          | 7.7              | 2.3       | 30.3%                 |                            |           |                  |                            |               |                  |
|           | m Subs<br>Total Premium Subscribers, EOP                      | 172.0            | 144.0            | 19.4%           | 172.8            |           | -0.5%                 | 179.8                      | 179.8     | 0.0%             | 179.8                      | 179.8         |                  |
|           | Total Premium Subscribers, EOP<br>Total Premium Net Additions | 7.0              | 144.0            | 19.4%           | 7.8              | (0.8)     | -10.8%                | 1/9.8<br>7.8               | 7/9.8     | 0.0%             | 179.8                      | 1/9.8<br>24.8 | 0.0%             |
|           | Nub Metrics                                                   | 7.0              | 6.0              | 10.7%           | 7.0              | (0.0)     | - 10.0%               | 7.0                        | 7.0       | 0.6              | 24.0                       | 24.0          | (0.0)            |
|           | Premium ARPLI                                                 | €4.34            | €4.19            | 3.6%            | €4.26            | €0.08     | 1.9%                  |                            |           |                  |                            |               |                  |
|           | YoY Growth %                                                  | 3.6%             | -10.4%           | 3.078           | 1.6%             | €0.00     | 1.070                 |                            |           |                  |                            |               |                  |
| Operati   | ing Model                                                     |                  |                  |                 |                  |           |                       |                            |           |                  |                            |               |                  |
|           | Premium Revenue                                               | €2,178.0         | € 1,790.0        | 21.7%           | € 2,157.6        | €20.4     | 0.9%                  |                            |           |                  |                            |               |                  |
|           | Ad Revenue                                                    | 323.0            | 185.0            | 74.6%           | 294.0            | 29.0      | 9.9%                  |                            |           |                  |                            |               |                  |
| 1         | Total Revenue                                                 | € 2,501.0        | € 1,975.0        | 26.6%           | € 2,451.6        | €49.4     | 2.0%                  | € 2,638.0                  | € 2,652.3 | -0.5%            | € 9,617.0                  | € 9,581.9     | 0.4%             |
|           | YoY Growth %                                                  | 26.6%            | 14.1%            |                 | 24.1%            |           |                       | 21.7%                      | 22.3%     |                  | 22.0%                      | 21.6%         |                  |
|           | YoY Growth % (organic)                                        | 25.9%            | 19.2%            |                 | 23.4%            |           |                       | 19.2%                      | 20.1%     |                  | 23.6%                      | 23.4%         |                  |
|           | Premium Gross Profit                                          | € 634.1<br>29.1% | € 488.0<br>27.3% | 29.9%           | € 609.2<br>28.2% | € 25.0    | 4.1%                  |                            |           |                  |                            |               |                  |
|           | Margin %<br>Ad Gross Profit                                   | €33.9            | 27.3%<br>€1.0    | 3291.5%         | 28.2% €24.4      | 95        |                       |                            |           |                  |                            |               |                  |
|           | Marain %                                                      | 10.5%            | 0.5%             | 3291.3%         | 8.3%             | 9.5       | 38.8%                 |                            |           |                  |                            |               |                  |
|           | Nergri 76 Total Gross Profit                                  | € 668.0          | € 489.0          | 36.6%           | € 633.6          | €34.4     | 5.4%                  | € 680.6                    | € 676.7   | 0.6%             | € 2,559.6                  | € 2.521.3     | 1.5%             |
|           | Margin %                                                      | 26.7%            | 24.8%            | 30.0%           | 25.8%            | € 54.4    | 3.476                 | 25.8%                      | 25.5%     | 29 bps           | 26.6%                      | 26.3%         | 30 bps           |
|           | R&D                                                           | € 208.0          | € 176.0          | 18.2%           | € 255.2          | (€47.2)   | -18.5%                |                            |           |                  |                            |               |                  |
|           | S&M                                                           | 280.0            | 256.0            | 9.4%            | 285.0            | (5.0)     | -1.8%                 |                            |           |                  |                            |               |                  |
|           | G&A                                                           | 105.0            | 97.0             | 8.2%            | 119.2            | (14.2)    | -11.9%                |                            |           |                  |                            |               |                  |
|           | Total Operating Expenses (incl. D&A)                          | € 593.0          | € 529.0          | 12.1%           | € 659.5          | (€ 66.5)  | -10.1%                | € 776.6                    | € 763.9   | 1.7%             | € 2,554.6                  | € 2,608.3     | -2.1%            |
|           | as % of Revenue                                               | 23.7%            | 26.8%            |                 | 26.9%            |           |                       | 29.4%                      | 28.8%     |                  | 26.6%                      | 27.2%         |                  |
|           | EBIT                                                          | € 75.0           | (€ 40.0)         | -287.5%         | (€ 25.9)         | € 100.9   | NMF                   | (€ 96.0)                   | (€ 87.1)  | 10.2%            | € 5.0                      | (€ 87.0)      | -105.7%          |
|           | Margin %                                                      | 3.0%             | -2.0%            |                 | -1.1%            |           |                       | -3.6%                      | -3.3%     |                  | 0.1%                       | -0.9%         |                  |
|           | EPS                                                           | (€ 0.41)         | (€ 0.53)         | -23.3%          | (€ 0.14)         | (€ 0.27)  | 192.9%                |                            |           |                  |                            |               |                  |
| FX I      | Revenue tailwind/(headwind)                                   | € 15.0           | (€89.0)          | NM              | € 13.7           | €1.3      | 9.8%                  | €54.2                      | €48.8     | 11.1%            | (€ 125.8)                  | (€ 132.5)     | -5.1%            |