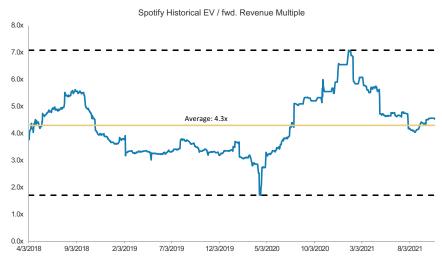

Exhibit 2 has a comparison of results vs. expectations, and Exhibit 4 a comparison of

our current vs. prior estimates.

Exhibit 1: Spotify is trading near its historical average since listing

 $Source: Refinitiv. \ Note EV/Sales \ multiples \ are \ higher \ here \ than \ MSe \ by \ between \ half \ to \ a \ full \ turn$ 