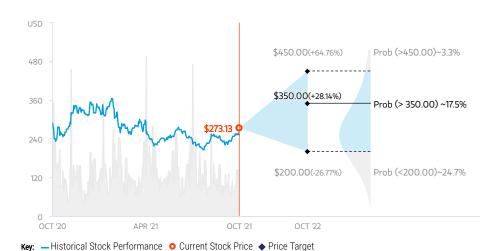

#### Media & Entertainment / United States of America

| Stock Rating<br>Industry View<br>Price target<br>Shr price, close (Oct 27,<br>Mkt cap, curr (mm)<br>52-Week Range | 2021)  |         | :       | erweight<br>In-Line<br>\$350.00<br>\$273.13<br>€45,050<br>-201.71 |
|-------------------------------------------------------------------------------------------------------------------|--------|---------|---------|-------------------------------------------------------------------|
| Fiscal Year Ending                                                                                                | 12/20  | 12/21e  | 12/22e  | 12/23e                                                            |
| ModelWare EPS (€)                                                                                                 | (3.10) | 0.14    | 0.16    | 1.39                                                              |
| Prior ModelWare EPS<br>(€)                                                                                        | -      | (0.32)  | (0.48)  | 0.90                                                              |
| P/E                                                                                                               | NM     | 1,648.3 | 1,473.5 | 168.3                                                             |
| EPS (€)§                                                                                                          | (2.95) | (0.90)  | (0.07)  | 1.02                                                              |
| Div yld (%)                                                                                                       | 0.0    | 0.0     | 0.0     | 0.0                                                               |