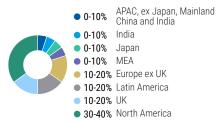

The bull case on user growth is that the success in streaming generally and Spotify specifically in North America is a leading indicator for the global opportunity. The North American market appears poised to end 2021 at 47% penetration of smartphone users, while the rest of the regions Spotify operates in average just 10-11% suggesting a long runway. US ad revenues were up ~20% in 3Q21 (in USD), as the US represents the majority of Spotify's ad revenues.